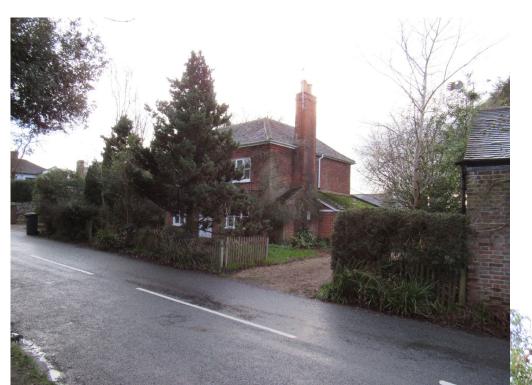

Street Elevation A-A

Street Elevation C-C

**Previous** 

Next

Previous Next Home

From existing Parish burial ground

From Church Street looking south

Next