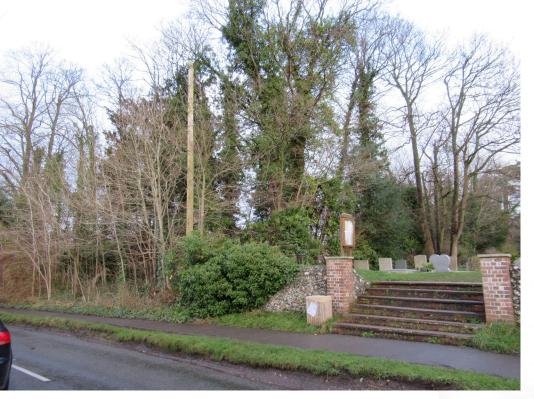

Street Elevation A-A

Street Elevation C-C

**Previous** 

Next

Previous Next Home

From existing Parish burial ground

From Church Street looking south

Next