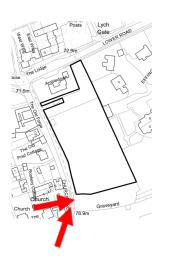

# Land at, Church Street Effingham KT24

Previous

Site plan Previous Next Home

Block plan Previous Next Home

Fig. 30 - Listed buildings

Previous Next Home

Section A-A

Previous Next Home