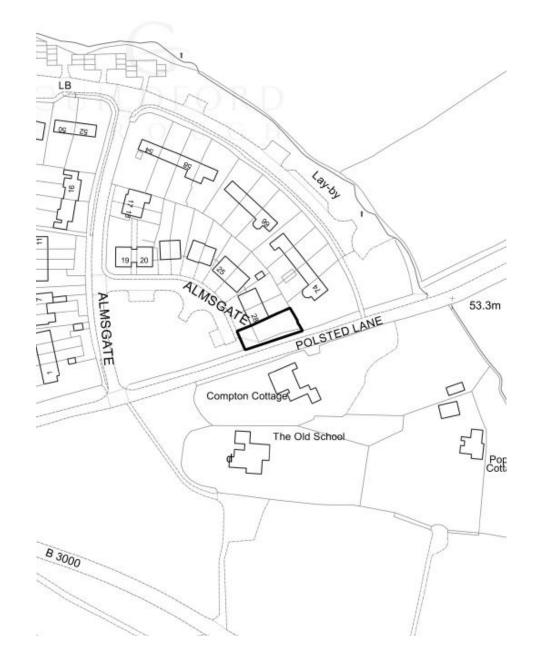

## 20/P/01663

Land adjacent to 28 Almsgate Compton GU3 1JG

**Previous** 

**Next** 

Location Plan Previous Next Home

Previous Next Home

Previous Next Home

**Next** 

**Next** 

**Next** 

Next

Compton Cottage

The Old School

Previous

Next

Previous Next Home