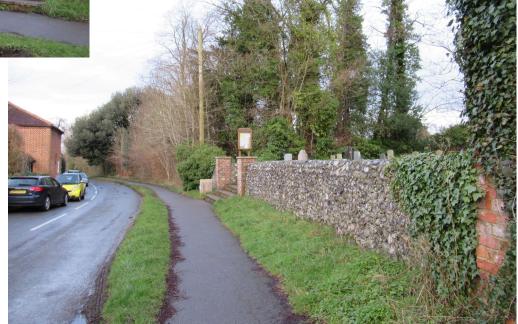

# Land at, Church Street Effingham KT24

Previous

Site plan Previous Next Home

Block plan Previous Next Home

Fig. 30 - Listed buildings

Previous Next Home

Section A-A

Previous Next Home

Street Elevation A-A

Street Elevation C-C

**Previous** 

Next

Previous Next Home

From existing Parish burial ground

From Church Street looking south

Next