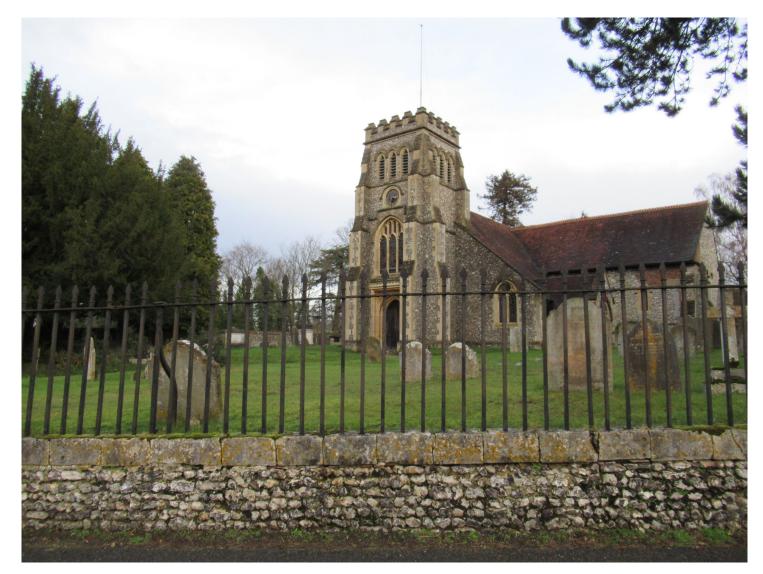

# Land at, Church Street Effingham KT24

Previous

Site plan Previous Next Home

Block plan Previous Next Home

Fig. 30 - Listed buildings

Previous Next Home

Section A-A

Previous Next Home

Street Elevation A-A

Street Elevation C-C

**Previous** 

Next

Previous Next Home

From existing Parish burial ground

From Church Street looking south

Next