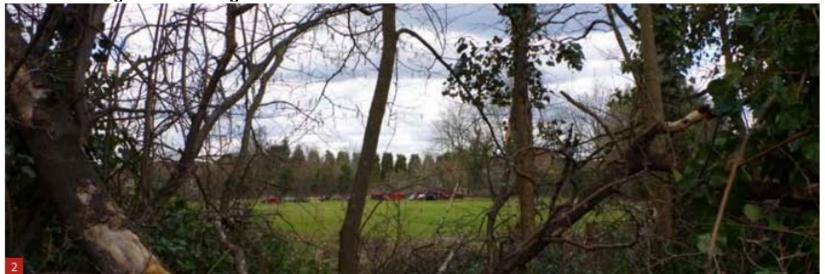

Street Elevation A-A

Street Elevation C-C

**Previous** 

Next

Previous Next Home

From existing Parish burial ground

From Church Street looking south

Next