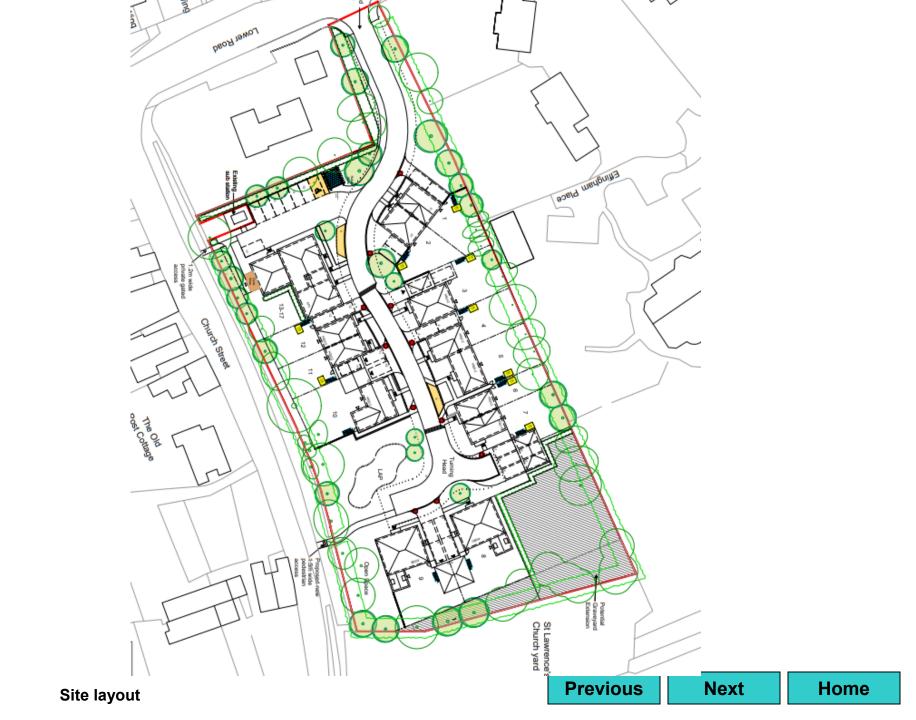

## www.guildford.gov.uk

Dear Councillor

### PLANNING COMMITTEE - WEDNESDAY 3 FEBRUARY 2021

Please find attached the following:

Agenda No Item

8. Presentations (Pages 1 - 64)

Yours sincerely

Sophie Butcher, Democratic Services Officer

Encs



# 19/P/01726

# Land at, Church Street Effingham KT24

Previous



Site plan Previous Next Home



Block plan Previous Next Home





Fig. 30 - Listed buildings

Previous Next Home



Section A-A

Previous Next Home



Street Elevation A-A





Street Elevation C-C

**Previous** 

Next



Previous Next Home



From existing Parish burial ground





From Church Street looking south



Next





Next

Home

12/08/2020



Previous Next Home



Next



Proposed vehicular access

Previous

Next







Next





Next







Next







Next







Next



Next Home Site Layout

# 20/P/00793 and 20/P/00794

West Lodge, Blacksmith Lane Chilworth GU4 8NQ

































This page is intentionally left blank

## 20/P/01174

Land at the entrance to Effingham Place, Effingham KT24 5JT

Previous

Next



Site plan Previous Next Home



**Previous** Next Home



Previous Next Home



Next



**Next** 



Next