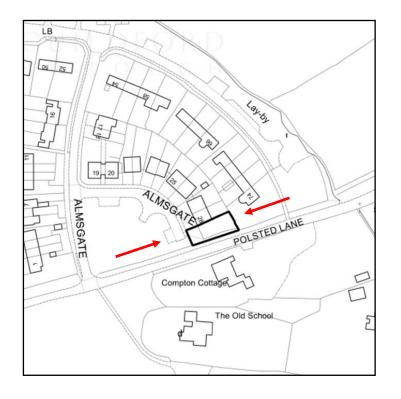

## 20/P/01663

Land adjacent to 28 Almsgate Compton GU3 1JG

**Previous** 

**Next** 

Location Plan Previous Next Home

Previous Next Home

Previous Next Home

**Next** 

**Next** 

**Next** 

Next

Compton Cottage

The Old School

Previous

Next

Previous Next Home