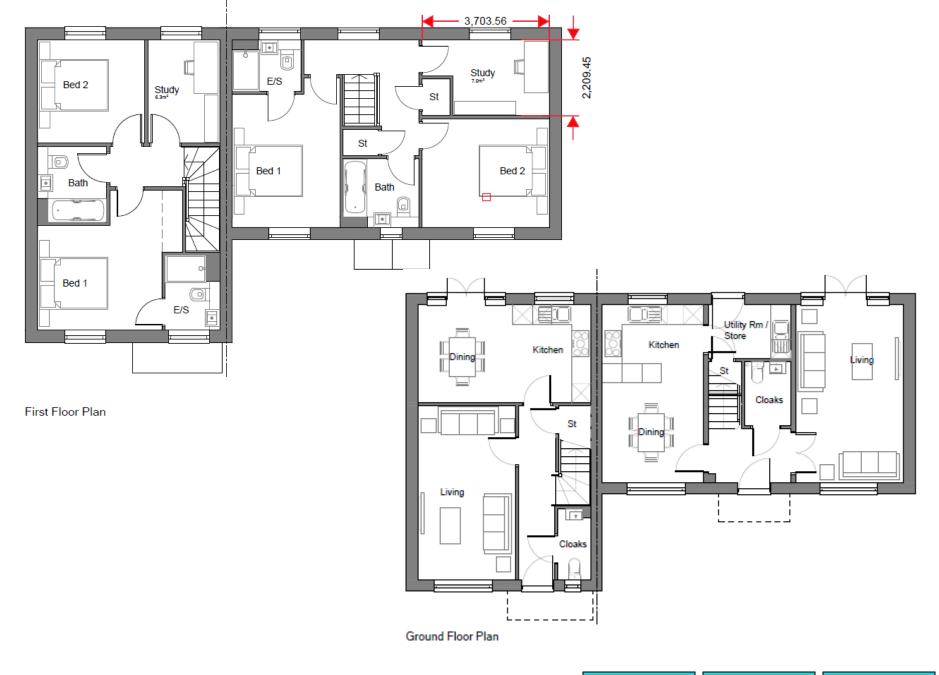

# 19/P/01726

# Land at, Church Street Effingham KT24

Previous

Site plan Previous Next Home

Block plan Previous Next Home

Fig. 30 - Listed buildings

Previous Next Home

Section A-A

Previous Next Home