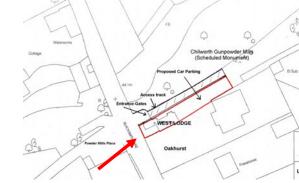

# 20/P/00793 and 20/P/00794

West Lodge, Blacksmith Lane Chilworth GU4 8NQ

This page is intentionally left blank