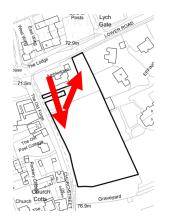

# Land at, Church Street Effingham KT24

Previous

Site plan Previous Next Home

Block plan Previous Next Home

Fig. 30 - Listed buildings

Previous Next Home

Section A-A

Previous Next Home