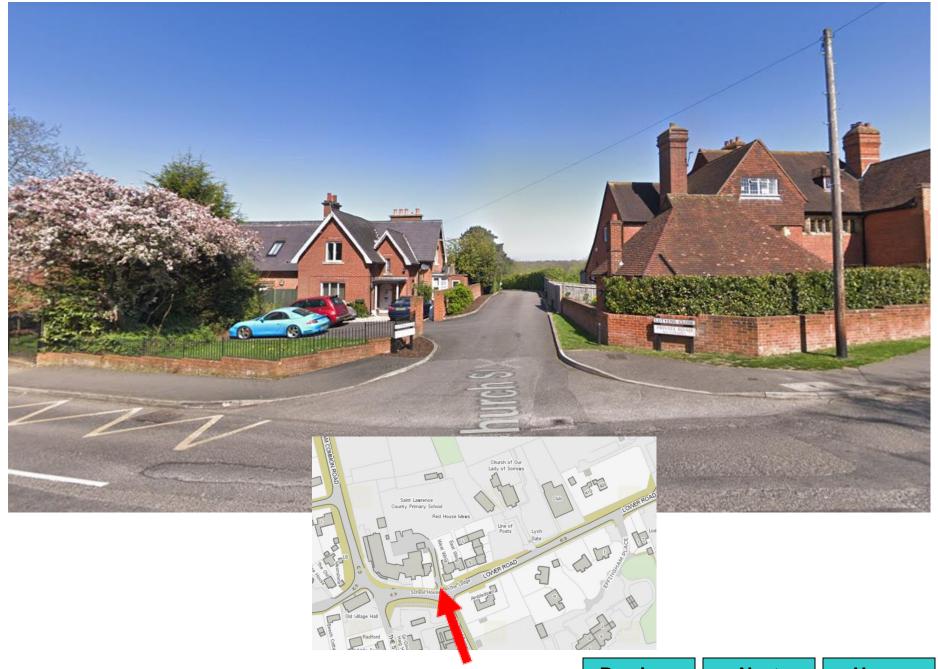

# Land at, Church Street Effingham KT24

Previous

Site plan Previous Next Home

Block plan Previous Next Home

Fig. 30 - Listed buildings

Previous Next Home

Section A-A

Previous Next Home