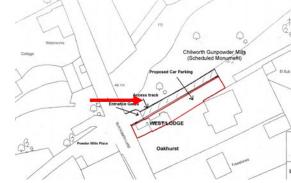

# 20/P/00793 and 20/P/00794

West Lodge, Blacksmith Lane Chilworth GU4 8NQ

This page is intentionally left blank