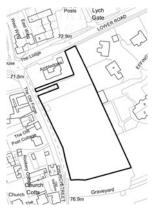

# Land at, Church Street Effingham KT24

Previous

Site plan Previous Next Home

Block plan Previous Next Home

Fig. 30 - Listed buildings

Previous Next Home

Section A-A

Previous Next Home