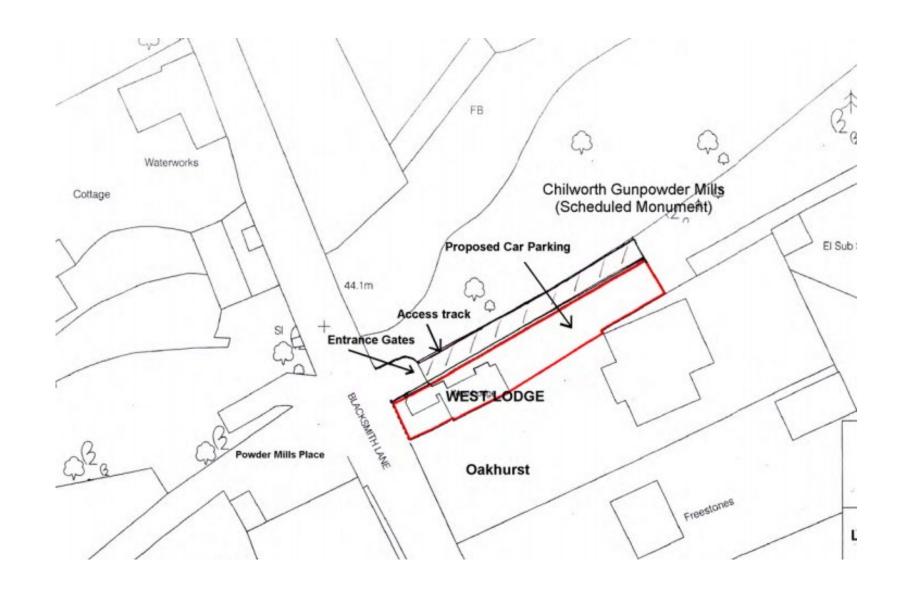

# 20/P/00793 and 20/P/00794

West Lodge, Blacksmith Lane Chilworth GU4 8NQ

This page is intentionally left blank