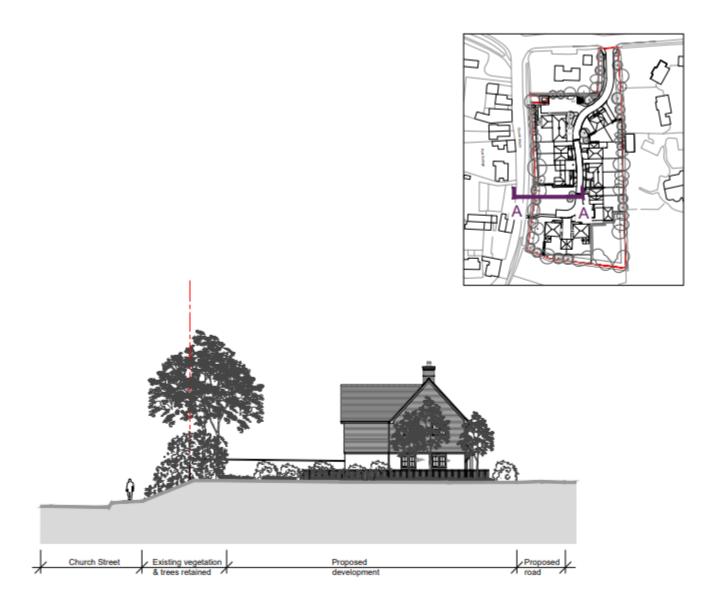

# Land at, Church Street Effingham KT24

Previous

Site plan Previous Next Home

Block plan Previous Next Home

Fig. 30 - Listed buildings

Previous Next Home

Section A-A

Previous Next Home

Street Elevation A-A

Street Elevation C-C

**Previous** 

Next

Previous Next Home

From existing Parish burial ground

From Church Street looking south

Next