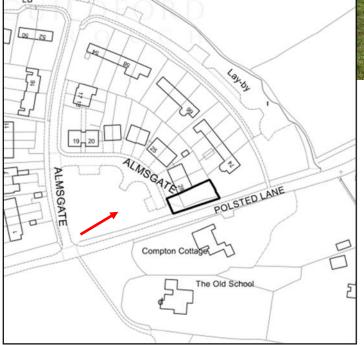

## 20/P/01663

Land adjacent to 28 Almsgate Compton GU3 1JG

**Previous** 

**Next** 

Location Plan Previous Next Home

Previous Next Home

Previous Next Home

**Next** 

**Next** 

**Next** 

Next

Compton Cottage

The Old School

Previous

Next

Previous Next Home