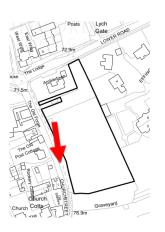

## 20/P/01174

Land at the entrance to Effingham Place, Effingham KT24 5JT

Previous

Next

Site plan Previous Next Home

**Previous** Next Home

Previous Next Home

Next