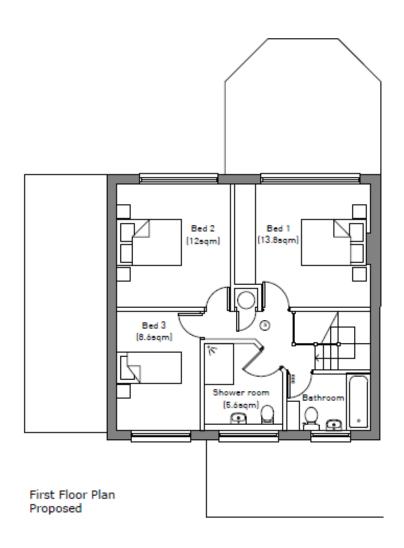

Previous Next Home

20/P/01936

186 New Road, Chilworth GU4 8LX

Previous

**Next** 

Block plan Previous Next Home

Next

Front Elevation Existing

Front Elevation

Rear Elevation Existing

Rear Elevation

Next

Side Elevation Existing

Side Elevation

Next

Next Home