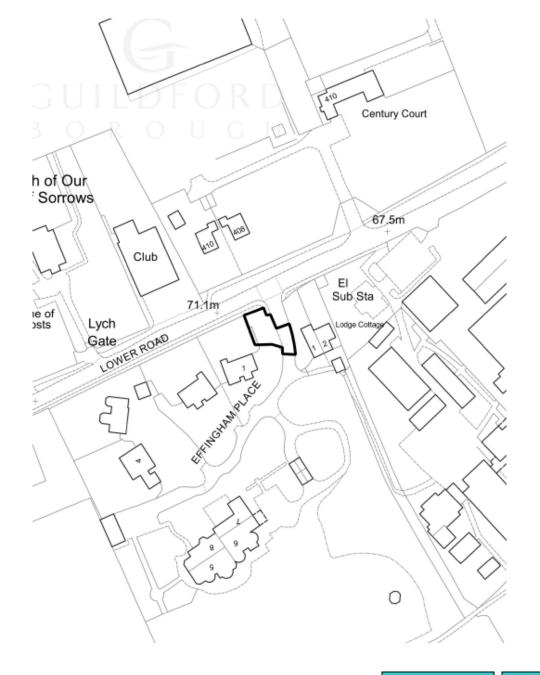

## 20/P/01174

Land at the entrance to Effingham Place, Effingham KT24 5JT

Previous

Next

Site plan Previous Next Home

**Previous** Next Home

Previous Next Home

Next