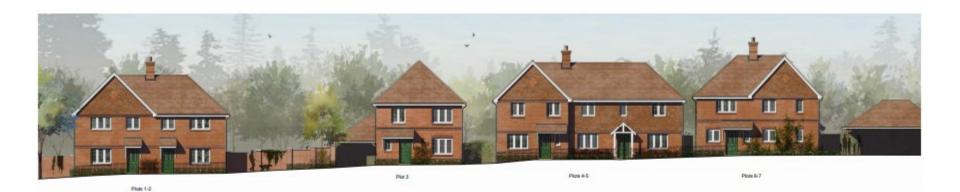

Street Elevation A-A

Street Elevation C-C

**Previous** 

Next

Previous Next Home

From existing Parish burial ground

From Church Street looking south

Next