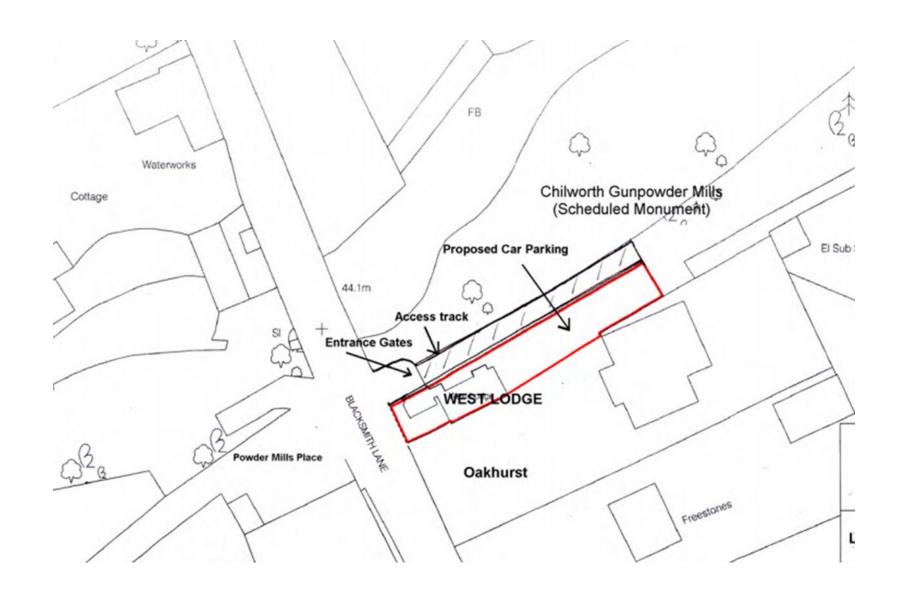

# 20/P/00793 and 20/P/00794

West Lodge, Blacksmith Lane Chilworth GU4 8NQ

This page is intentionally left blank