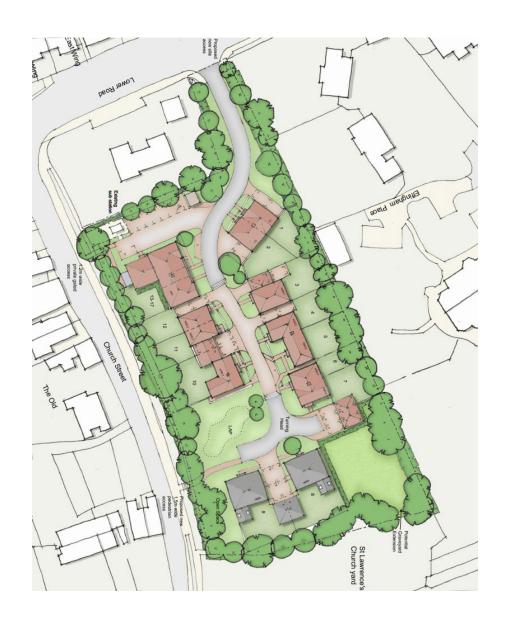

## www.guildford.gov.uk

Dear Councillor

### PLANNING COMMITTEE - WEDNESDAY 3 FEBRUARY 2021

Please find attached the following:

Agenda No Item

8. Presentations (Pages 1 - 64)

Yours sincerely

Sophie Butcher, Democratic Services Officer

Encs



# 19/P/01726

# Land at, Church Street Effingham KT24

Previous



Site plan Previous Next Home



Block plan Previous Next Home





Fig. 30 - Listed buildings

Previous Next Home



Section A-A

Previous Next Home



Street Elevation A-A





Street Elevation C-C

**Previous** 

Next



Previous Next Home



From existing Parish burial ground





From Church Street looking south



Next





Next

Home

12/08/2020



Previous Next Home



Next



Proposed vehicular access

Previous

Next







Next





Next







Next







Next







Next



Next Home Site Layout

# 20/P/00793 and 20/P/00794

West Lodge, Blacksmith Lane Chilworth GU4 8NQ

































This page is intentionally left blank

## 20/P/01174

Land at the entrance to Effingham Place, Effingham KT24 5JT

Previous

Next



Site plan Previous Next Home



**Previous** Next Home



Previous Next Home