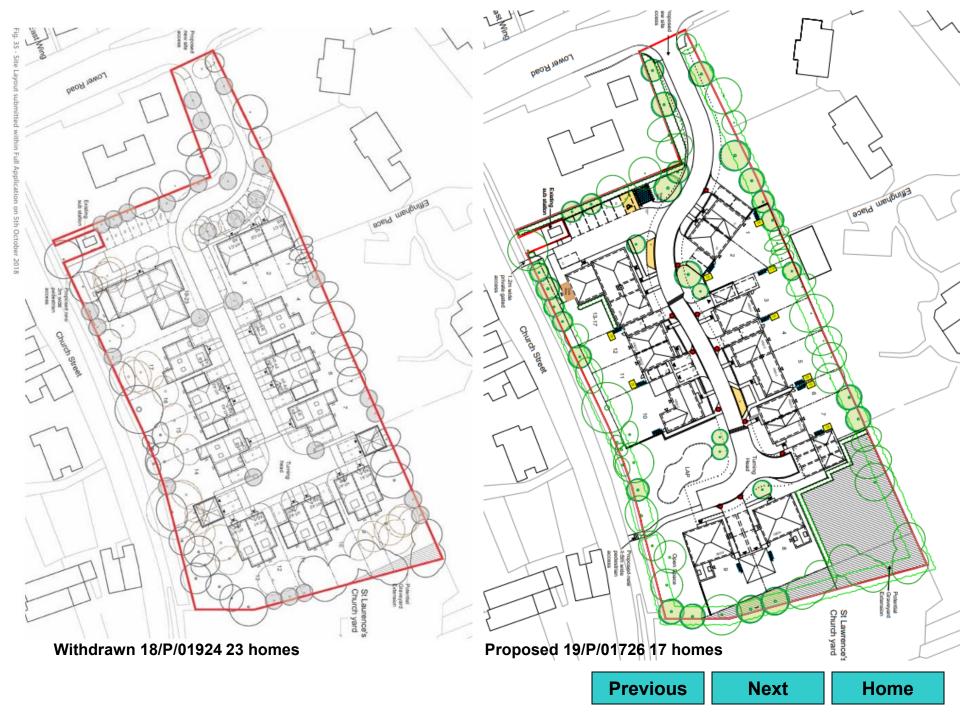

# 19/P/01726

# Land at, Church Street Effingham KT24

Previous

Site plan Previous Next Home

Block plan Previous Next Home

Fig. 30 - Listed buildings

Previous Next Home

Section A-A

Previous Next Home

Next

Next

Next

Next

Next

Next Home Site Layout