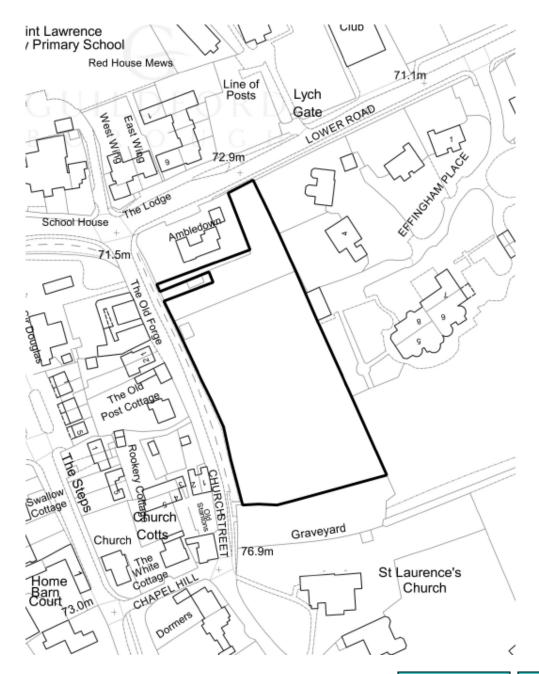

# Land at, Church Street Effingham KT24

Previous

Site plan Previous Next Home

Block plan Previous Next Home

Fig. 30 - Listed buildings

Previous Next Home

Section A-A

Previous Next Home