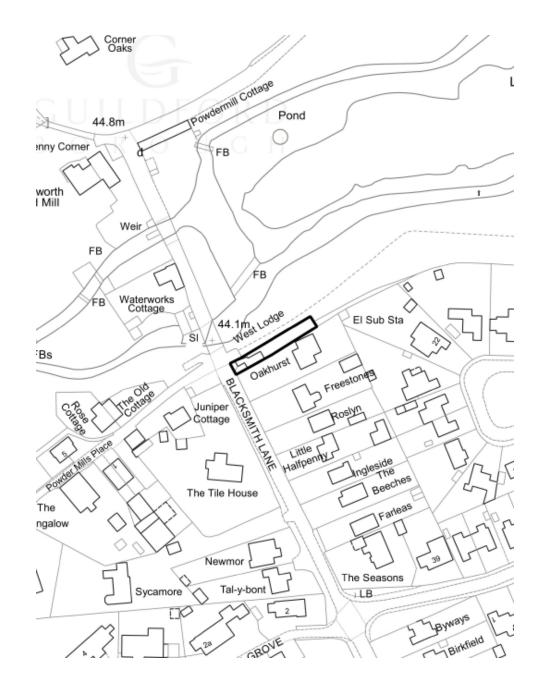

# 20/P/00793 and 20/P/00794

West Lodge, Blacksmith Lane Chilworth GU4 8NQ

This page is intentionally left blank