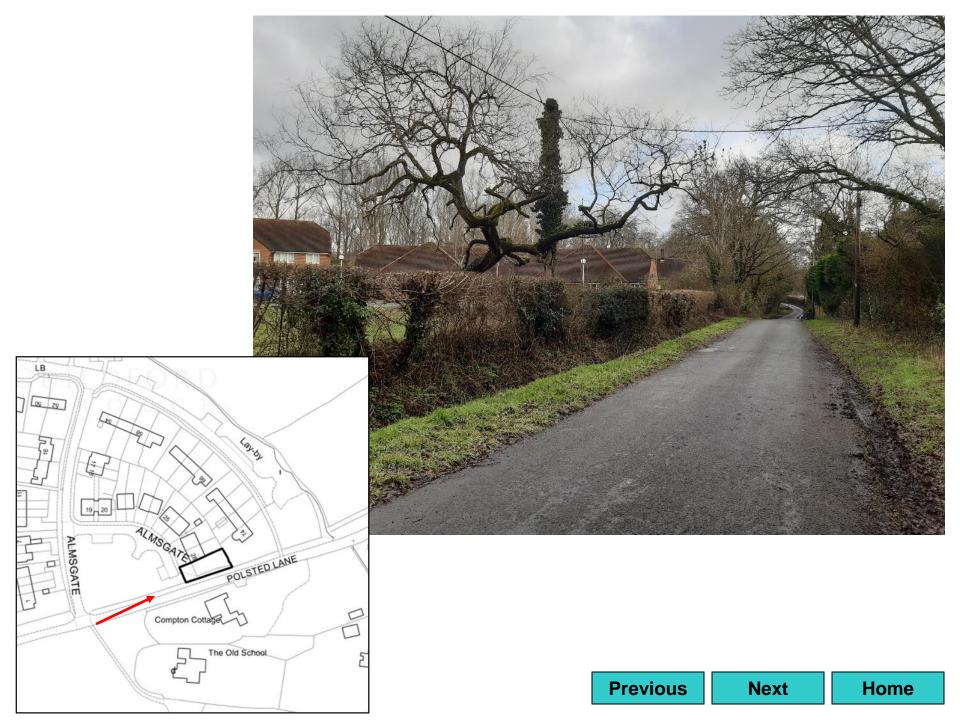

## 20/P/01663

Land adjacent to 28 Almsgate Compton GU3 1JG

**Previous** 

**Next** 

Location Plan Previous Next Home

Previous Next Home

Previous Next Home

**Next** 

**Next** 

**Next** 

Next

Compton Cottage

The Old School

Previous

Next

Previous Next Home