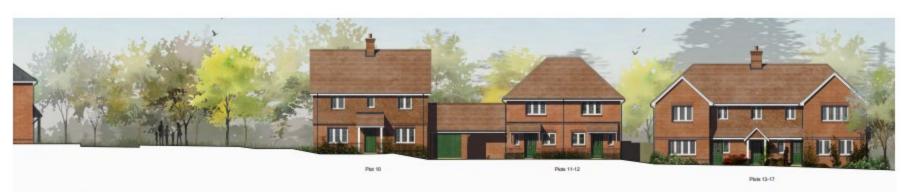

Street Elevation A-A

Street Elevation C-C

**Previous** 

Next

Previous Next Home

From existing Parish burial ground

From Church Street looking south

Next