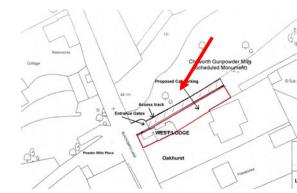

# 20/P/00793 and 20/P/00794

West Lodge, Blacksmith Lane Chilworth GU4 8NQ

This page is intentionally left blank