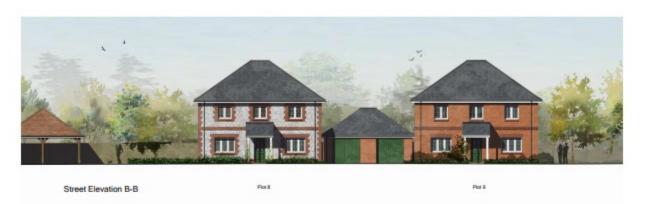

Street Elevation A-A

Street Elevation C-C

**Previous** 

Next

Previous Next Home

From existing Parish burial ground

From Church Street looking south

Next