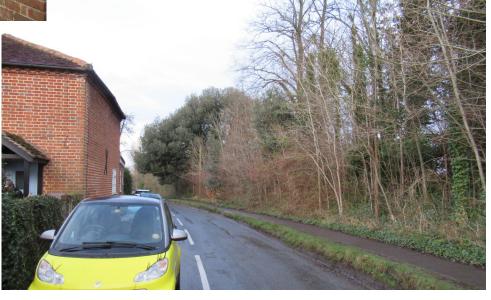

Street Elevation A-A

Street Elevation C-C

**Previous** 

Next

Previous Next Home

From existing Parish burial ground

From Church Street looking south

Next