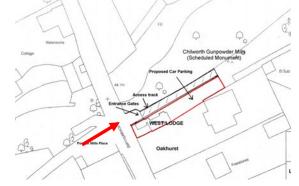

# 20/P/00793 and 20/P/00794

West Lodge, Blacksmith Lane Chilworth GU4 8NQ

This page is intentionally left blank