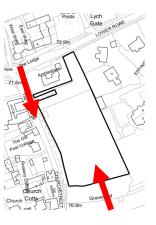

# Land at, Church Street Effingham KT24

Previous

Site plan Previous Next Home

Block plan Previous Next Home

Fig. 30 - Listed buildings

Previous Next Home

Section A-A

Previous Next Home