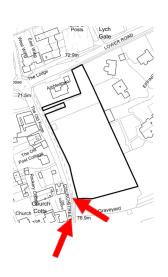

# Land at, Church Street Effingham KT24

Previous

Site plan Previous Next Home

Block plan Previous Next Home

Fig. 30 - Listed buildings

Previous Next Home

Section A-A

Previous Next Home