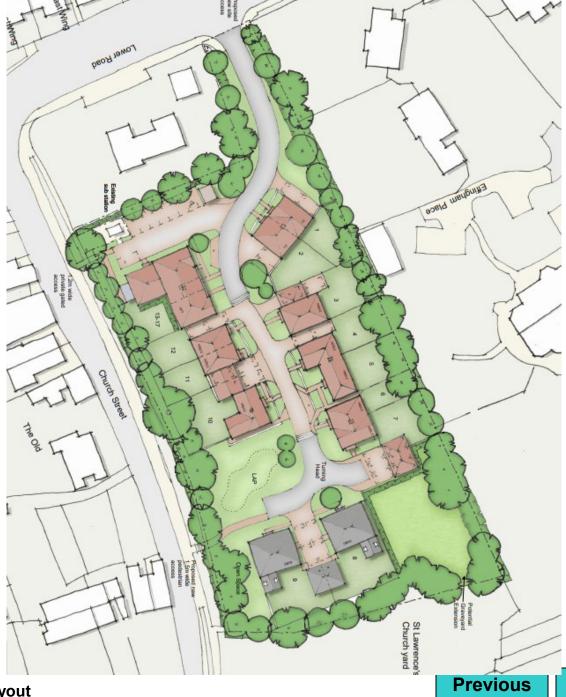

w.guildford.gov.uk

Dear Councillor

### PLANNING COMMITTEE - WEDNESDAY 3 FEBRUARY 2021

Please find attached the following:

Agenda No Item

8. Presentations (Pages 1 - 64)

Yours sincerely

Sophie Butcher, Democratic Services Officer

Encs



# 19/P/01726

# Land at, Church Street Effingham KT24

Previous



Site plan Previous Next Home



Block plan Previous Next Home





Fig. 30 - Listed buildings

Previous Next Home



Section A-A

Previous Next Home



Street Elevation A-A





Street Elevation C-C

**Previous** 

Next



Previous Next Home



From existing Parish burial ground





From Church Street looking south



Next





Next

Home

12/08/2020



Previous Next Home



Next



Proposed vehicular access

Previous

Next







Next





Next







Next







Next







Next



Next Home Site Layout

# 20/P/00793 and 20/P/00794

West Lodge, Blacksmith Lane Chilworth GU4 8NQ

































This page is intentionally left blank

## 20/P/01174

Land at the entrance to Effingham Place, Effingham KT24 5JT

Previous

Next



Site plan Previous Next Home



**Previous** Next Home



Previous Next Home



Next



**Next** 



Next



Next

## 20/P/01663

Land adjacent to 28 Almsgate Compton GU3 1JG

**Previous** 

**Next** 



Location Plan Previous Next Home



Previous Next Home



Previous Next Home



**Next** 







**Next** 







**Next** 





Next



Compton Cottage

The Old School

Previous

Next



Previous Next Home

Previous Next Home

20/P/01936

186 New Road, Chilworth GU4 8LX

Previous

**Next** 



Block plan Previous Next Home



N