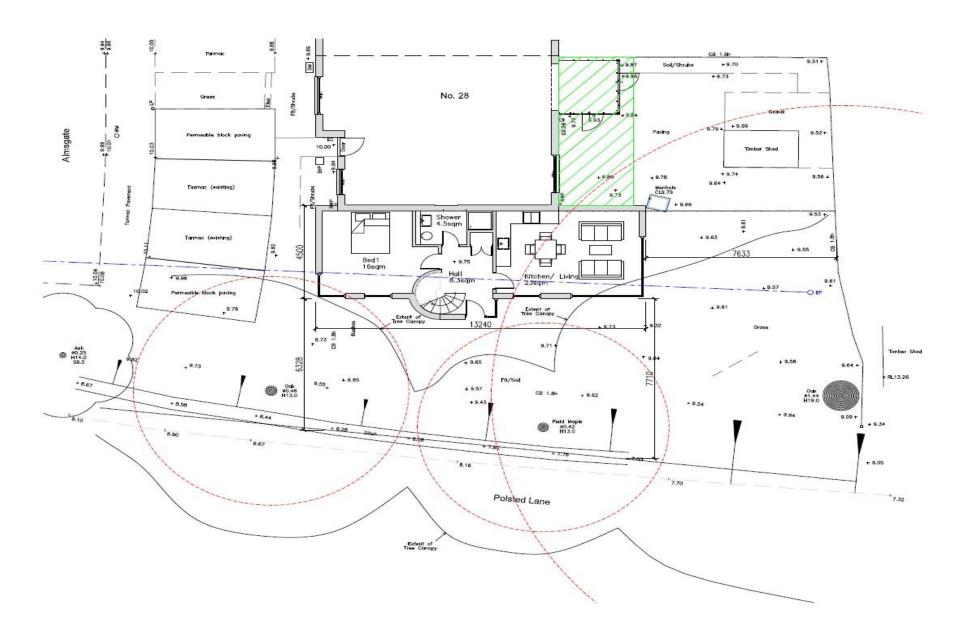

## 20/P/01663

Land adjacent to 28 Almsgate Compton GU3 1JG

**Previous** 

**Next** 

Location Plan Previous Next Home

Previous Next Home

Previous Next Home

**Next** 