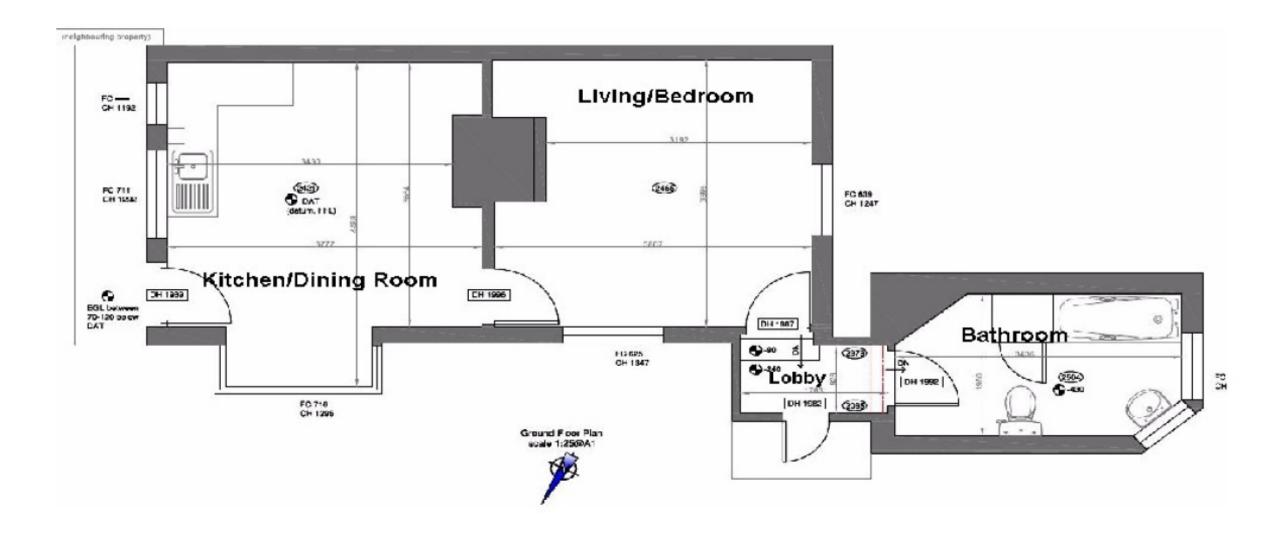

# 20/P/00793 and 20/P/00794

West Lodge, Blacksmith Lane Chilworth GU4 8NQ

This page is intentionally left blank